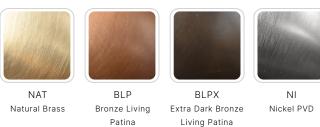

|
| VOLTAGE            | 12V                                |
| DELIVERED LUMENS   | 50lm (3000K)                       |
| DIMMABLE           | Yes, Dim to <10% via Transformer   |
| DRIVER             | Yes, 12V Integral Constant Current |
| TRANSFORMER        | No, 12V AC/DC Transformer Required |
| MOUNT              | Included Steel Single-Gang J-Box   |
| FINISH             | Included Natural Brass             |
| MATERIAL           | Brass                              |
| WIRE LENGTH        | 24"                                |
| LOCATION           | Exterior Wet                       |
| CERTIFICATIONS     | UL, IP66, IP67, Dark Sky           |

<sup>\*</sup>For complete warranty terms, please visit: www.auroralight.com/warranty/



#### AVAILABLE FINISHES:







O. 2742 Loker Ave. W Carlsbad CA 92010



# AURORALIGHT

| PROJECT: |       |  |
|----------|-------|--|
| SKU #:   | TYPE: |  |