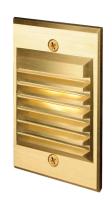

#### STW530105

The Vertex is a low-energy recessed mount LED step light that offers excellent low-level illumination. Designed to fit any standard single-gang junction box.

- •Cree LED™ XLAMP® (XP-L)
- •Thermally Integrated® w/ Copper Core Technology®
- Solid brass construction
- •Ideal for stairs, pathways and architecture