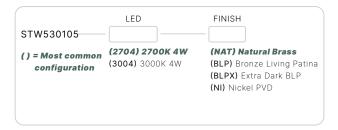

#### STW530105

The Vertex is a low-energy recessed mount LED step light that offers excellent low-level illumination. Designed to fit any standard single-gang junction box.

- •Cree LED™ XLAMP® (XP-L)
- •Thermally Integrated® w/ Copper Core Technology®
- Solid brass construction
- •Ideal for stairs, pathways and architecture

#### CONFIGURATOR:

| FIXTURE DIMENSIONS | W3" x L4-3/4"                      |
|--------------------|------------------------------------|
| LIGHT SOURCE       | Integrated LED                     |
| COLOR TEMPERATURES | 2700K, 3000K                       |
| WATTAGES           | 4W                                 |
| CRI (RA)           | 80 CRI                             |
| VOLTAGE            | 12V                                |
| DELIVERED LUMENS   | 50lm (3000K)                       |
| DIMMABLE           | Yes, Dim to <10% via Transformer   |
| DRIVER             | Yes, 12V Integral Constant Current |
| TRANSFORMER        | No, 12V AC/DC Transformer Required |
| MOUNT              | Included Steel Single-Gang J-Box   |
| FINISH             | Included Natural Brass             |
| MATERIAL           | Brass                              |
| WIRE LENGTH        | 24"                                |
| LOCATION           | Exterior Wet                       |
| CERTIFICATIONS     | UL, IP66, IP67, Dark Sky           |