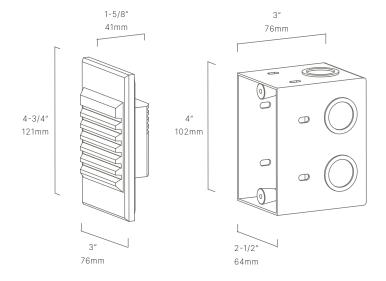

#### CONFIGURATOR:

| FIXTURE DIMENSIONS | W3" x L4-3/4"                      |
|--------------------|------------------------------------|
| LIGHT SOURCE       | Integrated LED                     |
| COLOR TEMPERATURES | 2700K, 3000K                       |
| WATTAGES           | 4W                                 |
| CRI (RA)           | 80 CRI                             |
| VOLTAGE            | 12V                                |
| DELIVERED LUMENS   | 50lm (3000K)                       |
| DIMMABLE           | Yes, Dim to <10% via Transformer   |
| DRIVER             | Yes, 12V Integral Constant Current |
| TRANSFORMER        | No, 12V AC/DC Transformer Required |
| MOUNT              | Included Steel Single-Gang J-Box   |
| FINISH             | Included Natural Brass             |
| MATERIAL           | Brass                              |
| WIRE LENGTH        | 24"                                |
| LOCATION           | Exterior Wet                       |
| CERTIFICATIONS     | UL, IP66, IP67, Dark Sky           |